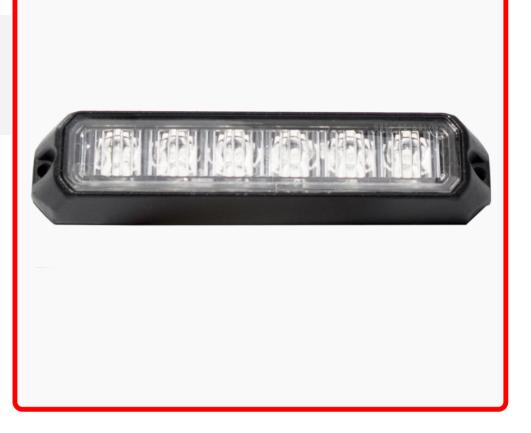

# SKU # RS-C3069SM6-W

Part # 1004286 Description 6-LED White IP68 Surface Mount Strobe

Categories Agricultural, Strobe Lighting Kits, Strobe Lighting Kits

#### Product Information

Surface Mount, Quality Throughout • Compact surface mount directional LED strobes for municipal, emergency, or law enforcement vehicles • Available with three, four, or six 1W high power LEDs • Available in white or amber • 11 strobe patterns for multipurpose use • IP68 rated for marine use . Small black housings allow for discreet application • Perfect for marked or unmarked police cars, ambulances, fire trucks, rescue vehicles, patrol boats, tow trucks, snow plows, or tractors • 1 Year Warranty